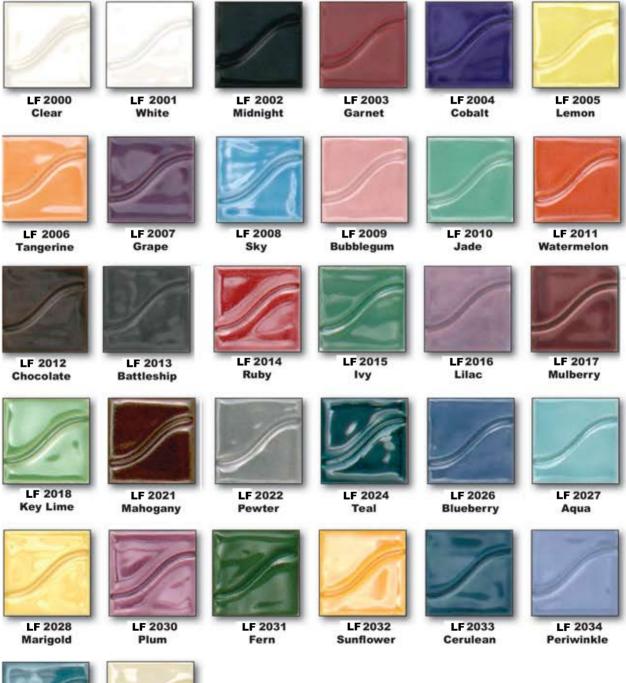

## Low Fire Gloss Glazes (Cone 06-04) Retail Price List

(Customers receive a 20% discount off of the prices listed below.)

These lead-free gloss glazes are designed for the artist in everyone. They provide an artist's palette of true, bright colors for creating exciting and colorful ceramic art. These low-fire glazes are formulated non-toxic for safe use in studios and classrooms. All are dinnerware safe if properly applied and fired. The glazes should be applied to bisque by brushing on three even flowing coats. Allow the glaze to dry between coats. Glazes may overlap by allowing each to dry before the next is applied. Fire to cone 06 or 04. Packaged in pints and gallons.

| Cat No. | Name       | Pint    | Gallon  | Cat No. | Name       | Pint    | Gallon  |
|---------|------------|---------|---------|---------|------------|---------|---------|
| LF2000  | Clear      | \$8.50  | \$36.00 | LF2016  | Lilac      | \$12.00 | \$60.00 |
| LF2001  | White      | \$8.50  | \$36.00 | LF2017  | Mulberry   | \$12.00 | \$60.00 |
| LF2002  | Midnight   | \$12.00 | \$60.00 | LF2018  | Key Lime   | \$12.00 | \$60.00 |
| LF2003  | Garnet     | \$12.00 | \$60.00 | LF2021  | Mahogany   | \$12.00 | \$60.00 |
| LF2004  | Cobalt     | \$12.00 | \$60.00 | LF2022  | Pewter     | \$12.00 | \$60.00 |
| LF2005  | Lemon      | \$12.00 | \$60.00 | LF2024  | Teal       | \$12.00 | \$60.00 |
| LF2006  | Tangerine  | \$12.00 | \$60.00 | LF2026  | Blueberry  | \$12.00 | \$60.00 |
| LF2007  | Grape      | \$12.00 | \$60.00 | LF2027  | Aqua       | \$12.00 | \$60.00 |
| LF2008  | Sky        | \$12.00 | \$60.00 | LF2028  | Marigold   | \$12.00 | \$60.00 |
| LF2009  | Bubblegum  | \$12.00 | \$60.00 | LF2030  | Plum       | \$12.00 | \$60.00 |
| LF2010  | Jade       | \$12.00 | \$60.00 | LF2031  | Fern       | \$12.00 | \$60.00 |
| LF2011  | Watermelon | \$12.00 | \$60.00 | LF2032  | Sunflower  | \$12.00 | \$60.00 |
| LF2012  | Chocolate  | \$12.00 | \$60.00 | LF2033  | Cerulean   | \$12.00 | \$60.00 |
| LF2013  | Battleship | \$12.00 | \$60.00 | LF2034  | Periwinkle | \$12.00 | \$60.00 |
| LF2014  | Ruby       | \$16.00 | \$90.00 | LF2036  | Turquoise  | \$12.00 | \$60.00 |
| LF2015  | lvy        | \$12.00 | \$60.00 | LF2045  | Bone       | \$12.00 | \$60.00 |