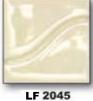

| Cat No. | Name       | Pint    | Gallon  | Cat No. | Name       | Pint    | Gallon  |
|---------|------------|---------|---------|---------|------------|---------|---------|
| LF2000  | Clear      | \$8.50  | \$36.00 | LF2016  | Lilac      | \$12.00 | \$60.00 |
| LF2001  | White      | \$8.50  | \$36.00 | LF2017  | Mulberry   | \$12.00 | \$60.00 |
| LF2002  | Midnight   | \$12.00 | \$60.00 | LF2018  | Key Lime   | \$12.00 | \$60.00 |
| LF2003  | Garnet     | \$12.00 | \$60.00 | LF2021  | Mahogany   | \$12.00 | \$60.00 |
| LF2004  | Cobalt     | \$12.00 | \$60.00 | LF2022  | Pewter     | \$12.00 | \$60.00 |
| LF2005  | Lemon      | \$12.00 | \$60.00 | LF2024  | Teal       | \$12.00 | \$60.00 |
| LF2006  | Tangerine  | \$12.00 | \$60.00 | LF2026  | Blueberry  | \$12.00 | \$60.00 |
| LF2007  | Grape      | \$12.00 | \$60.00 | LF2027  | Aqua       | \$12.00 | \$60.00 |
| LF2008  | Sky        | \$12.00 | \$60.00 | LF2028  | Marigold   | \$12.00 | \$60.00 |
| LF2009  | Bubblegum  | \$12.00 | \$60.00 | LF2030  | Plum       | \$12.00 | \$60.00 |
| LF2010  | Jade       | \$12.00 | \$60.00 | LF2031  | Fern       | \$12.00 | \$60.00 |
| LF2011  | Watermelon | \$12.00 | \$60.00 | LF2032  | Sunflower  | \$12.00 | \$60.00 |
| LF2012  | Chocolate  | \$12.00 | \$60.00 | LF2033  | Cerulean   | \$12.00 | \$60.00 |
| LF2013  | Battleship | \$12.00 | \$60.00 | LF2034  | Periwinkle | \$12.00 | \$60.00 |
| LF2014  | Ruby       | \$16.00 | \$90.00 | LF2036  | Turquoise  | \$12.00 | \$60.00 |
| LF2015  | lvy        | \$12.00 | \$60.00 | LF2045  | Bone       | \$12.00 | \$60.00 |