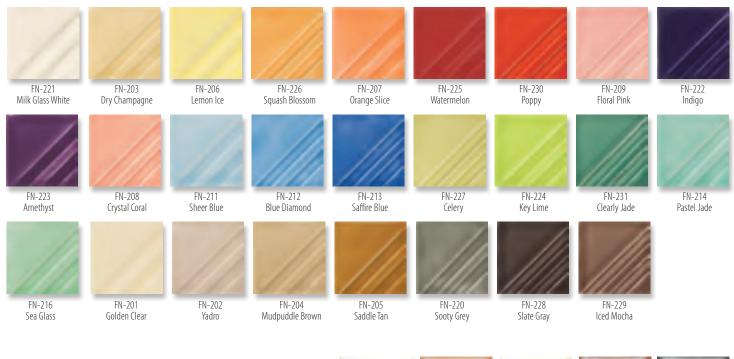

## Foundations<sup>®</sup> Sheer

The soft, translucent gualities of Foundations® Sheer glazes add a tint of color to your work, allowing surface textures or design to show through. Certified AP Non-Toxic and food safe.