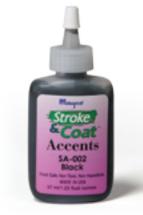

## Stroke & Coat® Accents

Stroke & Coat® Accents is a dimensional glaze that can be used to create raised designs such as outlines, dots, squiggles, etc. It can be applied directly on clay, unpainted bisque, or over other low-fire glazes. When fired, Stroke & Coat® Accents will have a gloss finish. Clear glaze may be applied, if desired, without impacting the dimensional properties. Packaged in a 1.25oz squeeze bottle. Certified AP Non-Toxic and food safe.

SA-002 Black