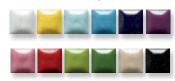

## Stroke & Coat® Speckled Class Packs

Stroke & Coat® Speckled glazes are available in an assortment that includes our most popular colors. Great choice for the classroom or studio. Value **priced** packs are available in 2oz and pints.

**Speckled Stroke & Coat®** kit contains a collection of speckled versions of the most popular colors from our versatile, easy-to-use, high performance glaze line.

**SP-KIT2** Contains 12 - 2 oz squeeze bottles, one each of the following colors. **SR-KT2P** Contains 12 pint bottles, one each of the following colors.

SP-216 Speckled Cotton Tail, SP-206 Speckled Sunkissed, SP-245 Speckled My Blue Heaven, SP-211 Speckled Blue Yonder, SP-212 Speckled Moody Blue, SP-213 Speckled Grapel, SP-270 Speckled Pink-A-Dot, SP-274 Speckled Hot Tamale, SP-227 Speckled Sour Apple, SP-226 Speckled Green Thumb, SP-254, Speckled Vanilla Dip, SP-215 Speckled Tuxedo.