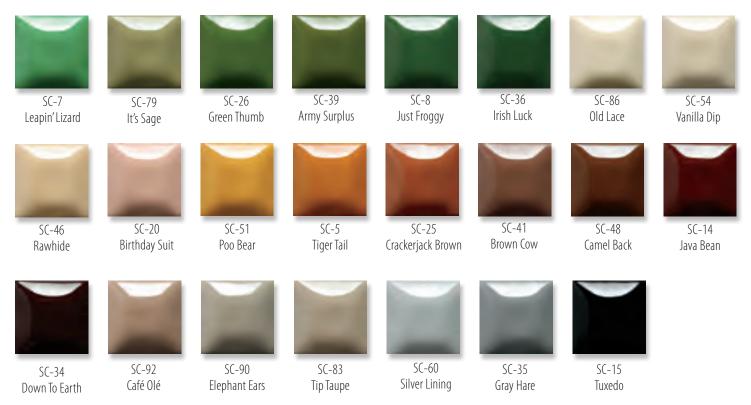

#### Stroke & Coat<sup>®</sup> Kit 1

**SC-KIT1** Contains 12 - 2 oz squeeze bottles, one each of the following colors. **SC-KT1P** Contains 12 pint bottles, one each of the following colors.

SC-16 Cotton Tail, SC-6 Sunkissed, SC-75 Orange-A-Peel, SC-74 Hot Tamale, SC-18 Rosey Posey, SC-13 Grapel, SC-11 Blue Yonder, SC-12 Moody Blue, SC-26 Green Thumb, SC-36 Irish Luck, SC-14 Java Bean, SC-15 Tuxedo

### Stroke & Coat<sup>®</sup> Kit 2

**SC-KIT2** Contains 12 – 2 oz squeeze bottles, one each of the following colors. **SC-KT2P** Contains 12 pint bottles, one each of the following colors.

SC-16 Cotton Tail, SC-24 Dandelion, SC-1 Pink-A-Boo, SC-17 Cheeky Pinky, SC-3 Wine About It, SC-30 Blue Dawn, SC-28 Blue Isle, SC-10 Teal Next Time, SC-8 Just Froggy, SC-20 Birthday Suit, SC-25 Crackerjack Brown, SC-15 Tuxedo

### Stroke & Coat<sup>®</sup> Kit 3

SC-KIT3 Contains 12 - 2 oz squeeze bottles, one each of the following colors.

SC-KT3P Contains 12 pint bottles, one each of the following colors.

SC-16 Cotton Tail, SC-6 Sunkissed, SC-23 Jack O'Lantern, SC-73 Candy Apple Red, SC-1 Pink-A-Boo, SC-3 Wine About It, SC-31 The Blues, SC-12 Moody Blue, SC-27 Sour Apple, SC-36 Irish Luck, SC-48 Camel Back, SC-15 Tuxedo