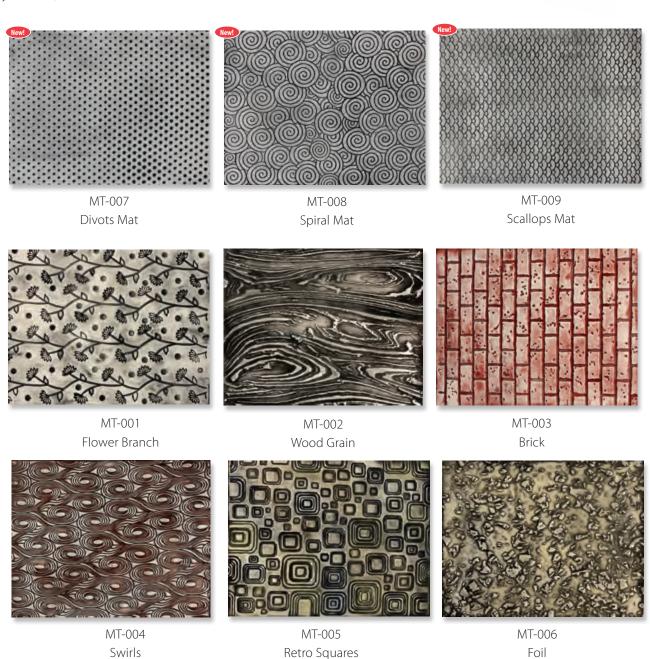

#### 7" x 9" Designer Mats

Create design and surface texture in clay or transfer patterns with glaze using Designer Mats. The flexible material allows for use on curved shapes without compromising design.

- » Create various depths where glaze will collect and pool.
- » Peel off mat from clay pulling up both sides simultaneously instead of one side at a time. This process will ensure full detail and keep the mat impression flawless.
- » Can be used horizontally, vertically, diagonally, and any direction you desire.
- » Easy to clean, durable rubber.