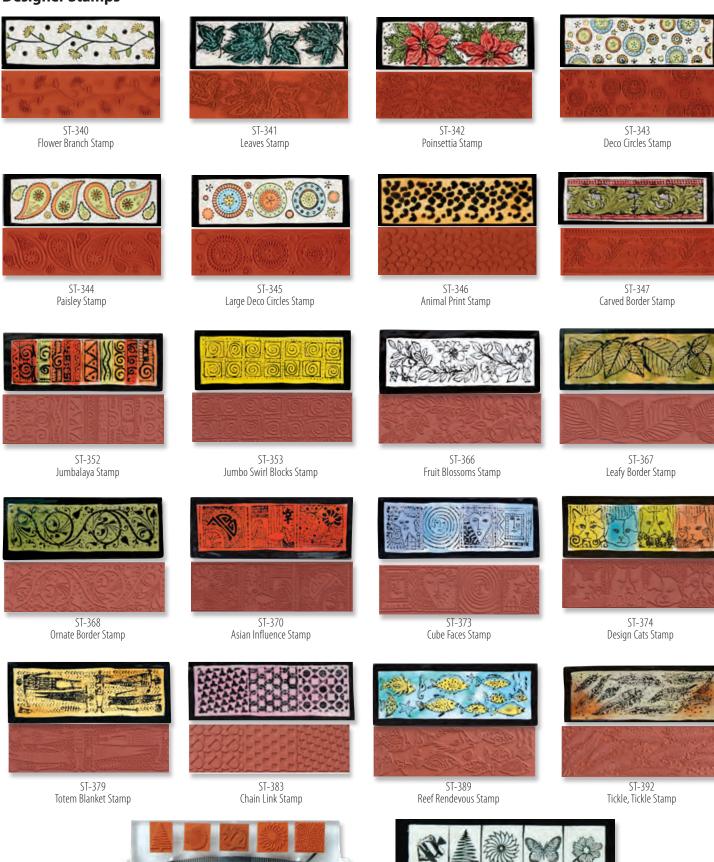

#### **Designer Stamps**

Mayco Designer Stamps create design for glaze and moist clay use. Glaze is lightly applied to the stamp and pressed against your ware. Stamps can be used to create outlines to which additional color can be added or used to apply your chosen colors. The flexible material allows use on curved shapes without compromising design. Stamp dimensions: 2"W x 6.75"L