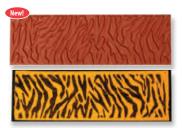

ST-128 Zebra Stamp

ST-129 Mini Fern Stamp

ST-130 Musical Notes Stamp

ST-131 Postage Stamps Stamp

ST-100 Game Board Stamp

ST-102 Snow Stamp

ST-103 Retro Star Stamp

ST-104 Skyline Stamp

#### **Designer Stamps**

Mayco Designer Stamps create design for glaze and moist clay use. Glaze is lightly applied to the stamp and pressed against your ware. Stamps can be used to create outlines to which additional color can be added or used to apply your chosen colors. The flexible material allows use on curved shapes without compromising design. Stamp dimensions: 2"W x 6.75"L