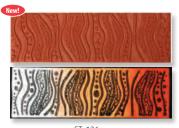

### **Designer Stamps**

Dots & Squiggles Stamp

ST-127 Crackle Stamp

#### **Designer Stamps**

Mayco Designer Stamps create design for glaze and moist clay use. Glaze is lightly applied to the stamp and pressed against your ware. Stamps can be used to create outlines to which additional color can be added or used to apply your chosen colors. The flexible material allows use on curved shapes without compromising design. Stamp dimensions: 2"W x 6.75"L