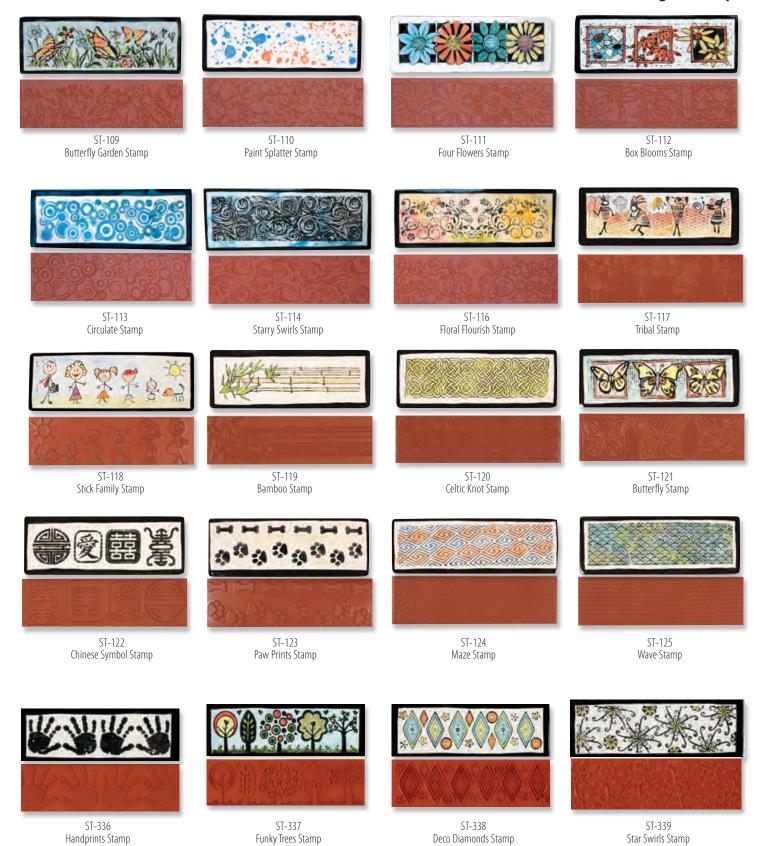

#### **Designer Stamps**

Mayco Designer Stamps create design for glaze and moist clay use. Glaze is lightly applied to the stamp and pressed against your ware. Stamps can be used to create outlines to which additional color can be added or used to apply your chosen colors. The flexible material allows use on curved shapes without compromising design. Stamp dimensions: 2"W x 6.75"L