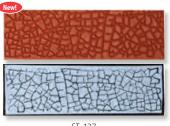

### **Designer Stamps**

Dots & Squiggles Stamp

ST-127 Crackle Stamp

#### **Designer Stamps**

Mayco Designer Stamps create design for glaze and moist clay use. Glaze is lightly applied to the stamp and pressed against your ware. Stamps can be used to create outlines to which additional color can be added or used to apply your chosen colors. The flexible material allows use on curved shapes without compromising design. Stamp dimensions: 2"W x 6.75"L