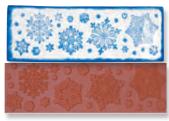

ST-128 Zebra Stamp

ST-129 Mini Fern Stamp

ST-130 Musical Notes Stamp

ST-131 Postage Stamps Stamp

ST-100 Game Board Stamp

ST-102 Snow Stamp

ST-103 Retro Star Stamp

ST-104 Skyline Stamp