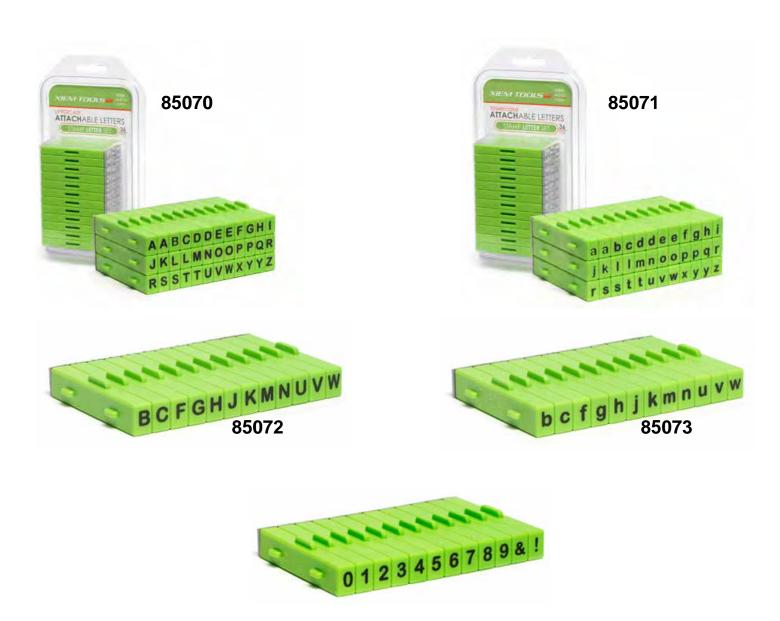

## **Xiem Attachable Letters & Numbers Stamps**

| 85070 | 36 Pc. Letter Set Upper Case   | \$18.00 |
|-------|--------------------------------|---------|
| 85071 | 36 Pc. Letter Set Lower Case   | \$18.00 |
| 85072 | 12 Pc. Extra Letter Upper Case | \$ 8.00 |
| 85073 | 12 Pc. Extra Letter Lower Case | \$ 8.00 |
| 85074 | 12 Pc. Number Set              | \$ 8.00 |