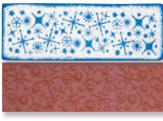

ST-128 Zebra Stamp

ST-129 Mini Fern Stamp

ST-130 Musical Notes Stamp

ST-131 Postage Stamps Stamp

ST-100 Game Board Stamp

ST-102 Snow Stamp

ST-103 Retro Star Stamp

ST-104 Skyline Stamp